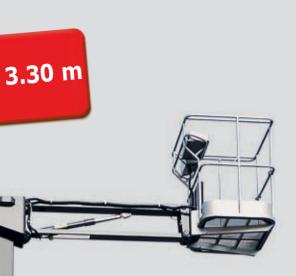

#### **80 VJR**

| IJ       | Safe working load200 kg<br>Inside use only                                                                                                                                                                                                                                                                        |
|----------|-------------------------------------------------------------------------------------------------------------------------------------------------------------------------------------------------------------------------------------------------------------------------------------------------------------------|
|          | Working height                                                                                                                                                                                                                                                                                                    |
|          | Overall length         2.81 m           Overall width         0.99 m           Overall height         1.99 m           Outreach         3.30 m           Basket size         0.99 m X 1.05 m           Ground clearance         8.5 cm           Turning radius :         inside           outside         2.02 m |
| <b>O</b> | Turret rotation                                                                                                                                                                                                                                                                                                   |
| }        | Traction battery                                                                                                                                                                                                                                                                                                  |
|          | Travel speed0 to 3.6 km/h Number of speeds3                                                                                                                                                                                                                                                                       |
|          | <b>Gradeability</b>                                                                                                                                                                                                                                                                                               |
| 0        | Tyres                                                                                                                                                                                                                                                                                                             |
|          | Hydraulic tank28 L.                                                                                                                                                                                                                                                                                               |
| 2<br>Kg  | <b>Weight</b> 2400 kg                                                                                                                                                                                                                                                                                             |

#### **105 VJR**

| IJ       | Safe working load                                                                                                                                                                                                                                                                                                               |
|----------|---------------------------------------------------------------------------------------------------------------------------------------------------------------------------------------------------------------------------------------------------------------------------------------------------------------------------------|
|          | Working height                                                                                                                                                                                                                                                                                                                  |
|          | Overall length         2.81 m           Overall width         0.99 m           Overall height         1.99 m           Outreach         3.30 m           Basket size         0.99 m X 1.05 m           Ground clearance         8.5 cm           Turning radius:         inside         0.52 m           outside         2.02 m |
| <b>O</b> | Turret rotation         .350°           Jib tilting         .140°                                                                                                                                                                                                                                                               |
| 3        | <b>Traction battery</b>                                                                                                                                                                                                                                                                                                         |
|          | Travel speed0 to 3.6 km/h Number of speeds3                                                                                                                                                                                                                                                                                     |
|          | Gradeability22 % Max. slope accepted3° or 5 %                                                                                                                                                                                                                                                                                   |
| 0        | <b>Tyres</b>                                                                                                                                                                                                                                                                                                                    |
|          | Hydraulic tank28 L.                                                                                                                                                                                                                                                                                                             |
| Kg       | <b>Weight</b> 3280 kg                                                                                                                                                                                                                                                                                                           |