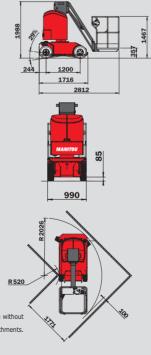

#### **80 VJR**

| IJ       | Safe working load200 kg<br>Inside use only                                                                                                                                                                                                                                                                        |
|----------|-------------------------------------------------------------------------------------------------------------------------------------------------------------------------------------------------------------------------------------------------------------------------------------------------------------------|
|          | Working height                                                                                                                                                                                                                                                                                                    |
|          | Overall length         2.81 m           Overall width         0.99 m           Overall height         1.99 m           Outreach         3.30 m           Basket size         0.99 m X 1.05 m           Ground clearance         8.5 cm           Turning radius :         inside           outside         2.02 m |
| <b>O</b> | Turret rotation                                                                                                                                                                                                                                                                                                   |
| }        | Traction battery                                                                                                                                                                                                                                                                                                  |
|          | Travel speed0 to 3.6 km/h Number of speeds3                                                                                                                                                                                                                                                                       |
|          | <b>Gradeability</b>                                                                                                                                                                                                                                                                                               |
| 0        | Tyres                                                                                                                                                                                                                                                                                                             |
|          | Hydraulic tank28 L.                                                                                                                                                                                                                                                                                               |
| 2<br>Kg  | <b>Weight</b> 2400 kg                                                                                                                                                                                                                                                                                             |

#### **105 VJR**

| IJ       | Safe working load                                                                                                                                                                                                                                                                                                               |
|----------|---------------------------------------------------------------------------------------------------------------------------------------------------------------------------------------------------------------------------------------------------------------------------------------------------------------------------------|
|          | Working height                                                                                                                                                                                                                                                                                                                  |
|          | Overall length         2.81 m           Overall width         0.99 m           Overall height         1.99 m           Outreach         3.30 m           Basket size         0.99 m X 1.05 m           Ground clearance         8.5 cm           Turning radius:         inside         0.52 m           outside         2.02 m |
| <b>O</b> | Turret rotation         .350°           Jib tilting         .140°                                                                                                                                                                                                                                                               |
| 3        | <b>Traction battery</b>                                                                                                                                                                                                                                                                                                         |
|          | Travel speed0 to 3.6 km/h Number of speeds3                                                                                                                                                                                                                                                                                     |
|          | Gradeability22 % Max. slope accepted3° or 5 %                                                                                                                                                                                                                                                                                   |
| 0        | <b>Tyres</b>                                                                                                                                                                                                                                                                                                                    |
|          | Hydraulic tank28 L.                                                                                                                                                                                                                                                                                                             |
| Kg       | <b>Weight</b> 3280 kg                                                                                                                                                                                                                                                                                                           |