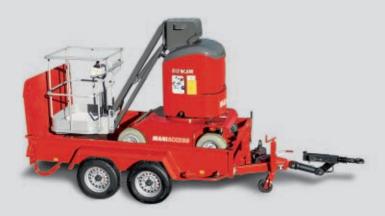

# MANIACCESS

# **80 VJR 105 VJR**

# THE 80 VJR AND 105 VJR: BIG GAINS IN INDEPENDENT WORKING

0,99 m

#### **Transport**

The answer to your transport problems!

The **80 VJR** is light enough (2400 kg), to be easily transported on a trailer (gross weight 3.5 T).

Now you can save time by working completely independently.