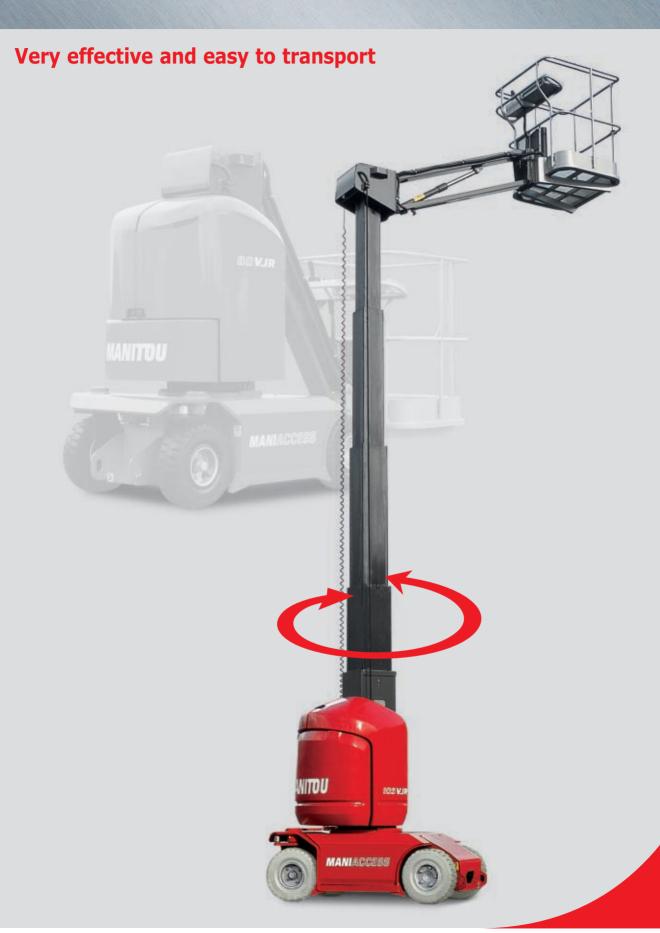

# THE 80 VJR AND 105 VJR: BIG GAINS IN INDEPENDENT WORKING

0,99 m

# FOR NUMEROUS INTERNAL AND EXTERNAL APPLICATIONS...