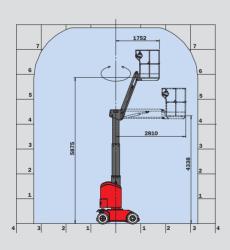

#### **80 VJR**

| IJ       | Safe working load200 kg<br>Inside use only                                                                                                                                                                                                                                                                        |
|----------|-------------------------------------------------------------------------------------------------------------------------------------------------------------------------------------------------------------------------------------------------------------------------------------------------------------------|
|          | Working height                                                                                                                                                                                                                                                                                                    |
|          | Overall length         2.81 m           Overall width         0.99 m           Overall height         1.99 m           Outreach         3.30 m           Basket size         0.99 m X 1.05 m           Ground clearance         8.5 cm           Turning radius :         inside           outside         2.02 m |
| <b>O</b> | Turret rotation                                                                                                                                                                                                                                                                                                   |
| }        | Traction battery                                                                                                                                                                                                                                                                                                  |
|          | Travel speed0 to 3.6 km/h Number of speeds3                                                                                                                                                                                                                                                                       |
|          | <b>Gradeability</b>                                                                                                                                                                                                                                                                                               |
| 0        | Tyres                                                                                                                                                                                                                                                                                                             |
|          | Hydraulic tank28 L.                                                                                                                                                                                                                                                                                               |
| 2<br>Kg  | <b>Weight</b> 2400 kg                                                                                                                                                                                                                                                                                             |

#### **105 VJR**

| IJ       | Safe working load                                                                                                                                                                                                                                                                                                               |
|----------|---------------------------------------------------------------------------------------------------------------------------------------------------------------------------------------------------------------------------------------------------------------------------------------------------------------------------------|
|          | Working height                                                                                                                                                                                                                                                                                                                  |
|          | Overall length         2.81 m           Overall width         0.99 m           Overall height         1.99 m           Outreach         3.30 m           Basket size         0.99 m X 1.05 m           Ground clearance         8.5 cm           Turning radius:         inside         0.52 m           outside         2.02 m |
| <b>O</b> | Turret rotation         .350°           Jib tilting         .140°                                                                                                                                                                                                                                                               |
| 3        | <b>Traction battery</b>                                                                                                                                                                                                                                                                                                         |
|          | Travel speed0 to 3.6 km/h Number of speeds3                                                                                                                                                                                                                                                                                     |
|          | Gradeability22 % Max. slope accepted3° or 5 %                                                                                                                                                                                                                                                                                   |
| 0        | <b>Tyres</b>                                                                                                                                                                                                                                                                                                                    |
|          | Hydraulic tank28 L.                                                                                                                                                                                                                                                                                                             |
| Kg       | <b>Weight</b> 3280 kg                                                                                                                                                                                                                                                                                                           |