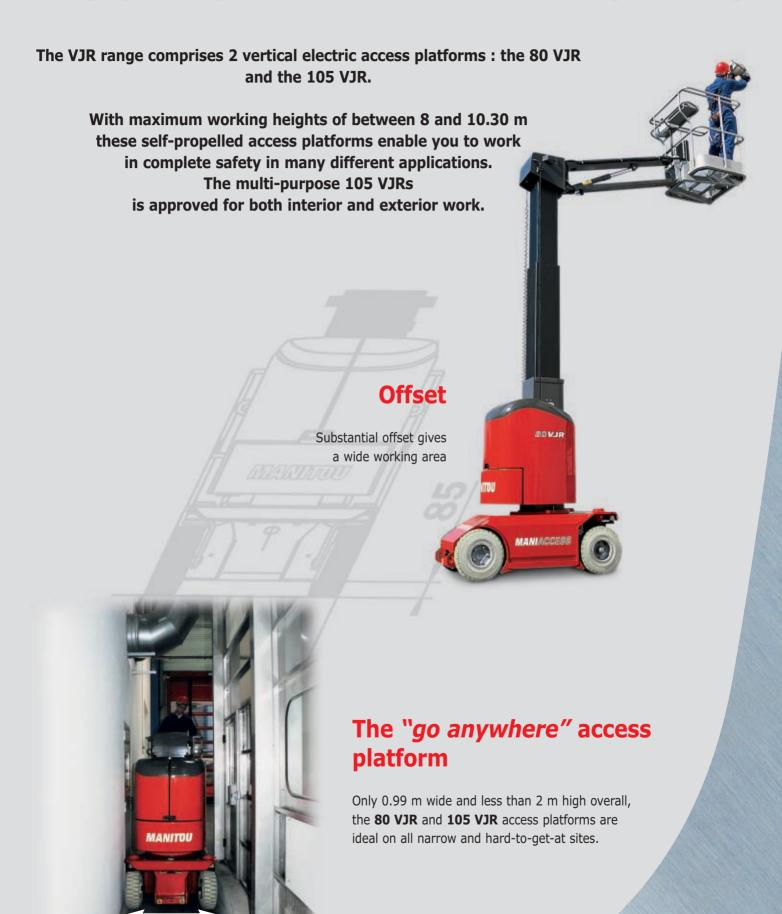

# MANIACCESS

# **80 VJR 105 VJR**





# THE 80 VJR AND 105 VJR: BIG GAINS IN INDEPENDENT WORKING



0,99 m

# FOR NUMEROUS INTERNAL AND EXTERNAL APPLICATIONS...





### **Standard equipments**

- Negative brake
- Diferential lock
- Safety valves on lift cylinders
- Towing ring
- Battery charge indicator
- Hourmeter
- Warning buzzer in the basket
- Integrated charger
- Buscan technologie
- No marking tyres

#### **Optional equipment**

- Working light
- 220 v auxiliary cable
- Airline and water in the basket
- Battery centralized filling
- Flashing beacon
- Extreme cold condition model



## AN OUTSTAND



### **Reliability**

Telescopic tubes

- minimum maintenance required
- MANITOU expertise





### **Safety**

Anti-roll feet

• maximum safety in raised position



### **Oustanding performance**

Can overcome gradients up to 28 %

- Can be easily loaded onto a lorry
- Can enter bui