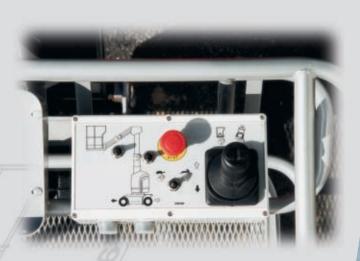

## User friendly design with simple operations

**Safety**: the selected operation is cancelled after 8 seconds, if not confirmed.

- Electro-proportional movement for smoother and more precise operation
- Movement selected by push buttons