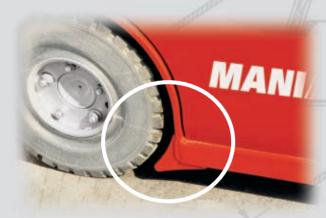

# MANIACCESS

# **80 VJR 105 VJR**





# THE 80 VJR AND 105 VJR: BIG GAINS IN INDEPENDENT WORKING



0,99 m

# FOR NUMEROUS INTERNAL AND EXTERNAL APPLICATIONS...





### **Standard equipments**

- Negative brake
- Diferential lock
- Safety valves on lift cylinders
- Towing ring
- Battery charge indicator
- Hourmeter
- Warning buzzer in the basket
- Integrated charger
- Buscan technologie
- No marking tyres

#### **Optional equipment**

- Working light
- 220 v auxiliary cable
- Airline and water in the basket
- Battery centralized filling
- Flashing beacon
- Extreme cold condition model



## AN OUTSTAND



### **Reliability**

Telescopic tubes

- minimum maintenance required
- MANITOU expertise





### **Safety**

Anti-roll feet

• maximum safety in raised position



### **Oustanding performance**

Can overcome gradients up to 28 %

- Can be easily loaded onto a lorry
- Can enter building via access ramps



#### **Transport**

The answer to your transport problems!

The **80 VJR** is light enough (2400 kg), to be easily transported on a trailer (gross weight 3.5 T).

Now you can save time by working completely independently.



## DING DESIGN



#### **Comfort**

Spacious basket allowing 2 operators to work in comfort.

- Internal tool try
- Twin handrails for added safety



### **Ease of Operation**

## User friendly design with simple operations

**Safety**: the selected operation is cancelled after 8 seconds, if not confirmed.

- Electro-proportional movement for smoother and