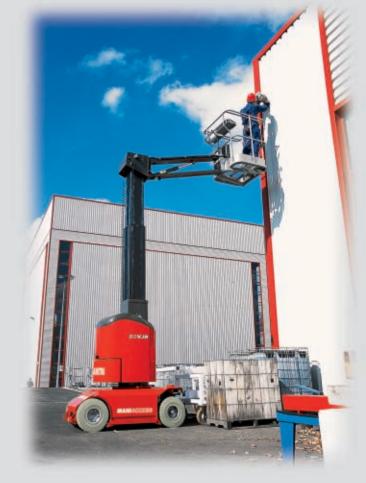

### **Oustanding performance**

Can overcome gradients up to 28 %

- Can be easily loaded onto a lorry
- Can enter building via access ramps

#### **Transport**

The answer to your transport problems!

The **80 VJR** is light enough (2400 kg), to be easily transported on a trailer (gross weight 3.5 T).

Now you can save time by working completely independently.