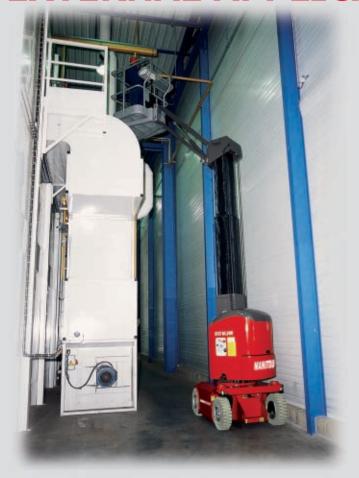

# MANIACCESS

# **80 VJR 105 VJR**





# THE 80 VJR AND 105 VJR: BIG GAINS IN INDEPENDENT WORKING



0,99 m

# FOR NUMEROUS INTERNAL AND EXTERNAL APPLICATIONS...





### **Standard equipments**

- Negative brake
- Diferential lock
- Safety valves on lift cylinders
- Towing ring
- Battery charge indicator
- Hourmeter
- Warning buzzer in the basket
- Integrated charger
- Buscan technologie
- No marking tyres

#### **Optional equipment**

- Working light
- 220 v auxiliary cable
- Airline and water in the basket
- Battery centralized filling
- Flashing beacon
- Extreme cold condition model



## AN OUTSTAND



### **Reliability**

Telescopic tubes

- minimum maintenance required
- MANITOU expertise





### **Safety**

Anti-roll feet

• maximum safety in raised position



### **Oustanding performance**

Can overcome gradients up to 28 %

- Can be easily loaded onto a lorry
- Can enter building via access ramps



#### **Transport**

The answer to your