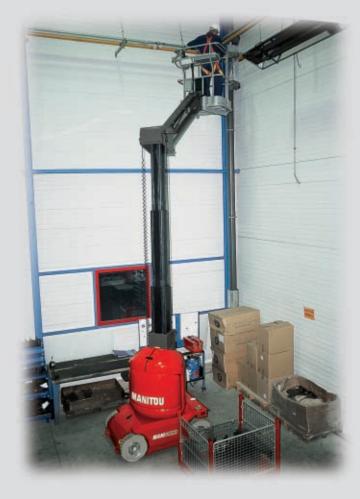

# THE 80 VJR AND 105 VJR: BIG GAINS IN INDEPENDENT WORKING

0,99 m

# FOR NUMEROUS INTERNAL AND EXTERNAL APPLICATIONS...

#### **Transport**

The answer to your transport problems!

The **80 VJR** is light enough (2400 kg), to be easily transported on a trailer (gross weight 3.5 T).

Now you can save time by working completely independently.