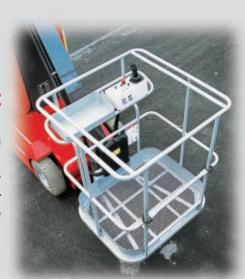

#### **Comfort**

Spacious basket allowing 2 operators to work in comfort.

- Internal tool try
- Twin handrails for added safety