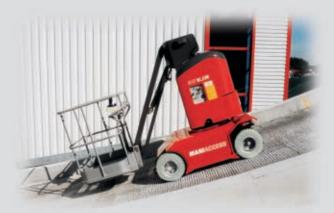

### **Oustanding performance**

Can overcome gradients up to 28 %

- Can be easily loaded onto a lorry
- Can enter building via access ramps