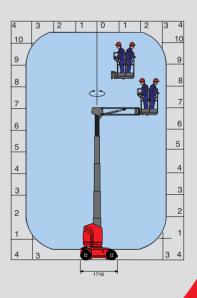

# THE 80 VJR AND 105 VJR: BIG GAINS IN INDEPENDENT WORKING

0,99 m

#### **80 VJR**

| IJ       | Safe working load200 kg<br>Inside use only                                                                                                                                                                                                                                                                        |
|----------|-------------------------------------------------------------------------------------------------------------------------------------------------------------------------------------------------------------------------------------------------------------------------------------------------------------------|
|          | Working height                                                                                                                                                                                                                                                                                                    |
|          | Overall length         2.81 m           Overall width         0.99 m           Overall height         1.99 m           Outreach         3.30 m           Basket size         0.99 m X 1.05 m           Ground clearance         8.5 cm           Turning radius :         inside           outside         2.02 m |
| <b>O</b> | Turret rotation                                                                                                                                                                                                                                                                                                   |
| }        | Traction battery                                                                                                                                                                                                                                                                                                  |
|          | Travel speed0 to 3.6 km/h Number of speeds3                                                                                                                                                                                                                                                                       |
|          | <b>Gradeability</b>                                                                                                                                                                                                                                                                                               |
| 0        | Tyres                                                                                                                                                                                                                                                                                                             |
|          | Hydraulic tank28 L.                                                                                                                                                                                                                                                                                               |
| 2<br>Kg  | <b>Weight</b> 2400 kg                                                                                                                                                                                                                                                                                             |

#### **105 VJR**

| IJ       | Safe working load                                                                                                                                                                                                                                                                                                               |
|----------|---------------------------------------------------------------------------------------------------------------------------------------------------------------------------------------------------------------------------------------------------------------------------------------------------------------------------------|
|          | Working height                                                                                                                                                                                                                                                                                                                  |
|          | Overall length         2.81 m           Overall width         0.99 m           Overall height         1.99 m           Outreach         3.30 m           Basket size         0.99 m X 1.05 m           Ground clearance         8.5 cm           Turning radius:         inside         0.52 m           outside         2.02 m |
| <b>O</b> | Turret rotation         .350°           Jib tilting         .140°                                                                                                                                                                                                                                                               |
| 3        | <b>Traction battery</b>                                                                                                                                                                                                                                                                                                         |
|          | Travel speed0 to 3.6 km/h Number of speeds3                                                                                                                                                                                                                                                                                     |
|          | Gradeability22 % Max. slope accepted3° or 5 %                                                                                                                                                                                                                                                                                   |
| 0        | <b>Tyres</b>                                                                                                                                                                                                                                                                                                                    |
|          | Hydraulic tank28 L.                                                                                                                                                                                                                                                                                                             |
| Kg       | <b>Weight</b> 3280 kg                                                                                                                                                                                                                                                                                                           |